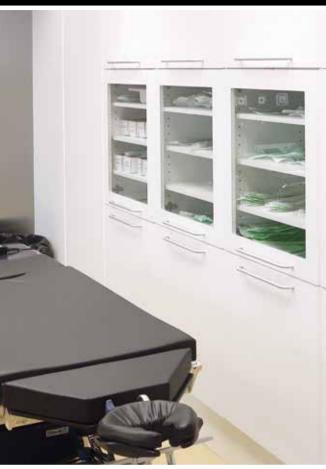

## STERILISATION

OUR FURNITURE IS DESIGNED ON THE BASIS OF OUR LONGSTANDING EXPERIENCE

ERGONOMICS AND WORK ENVIRONMENT

The arrangement of sterilisation is naturally very important. Everything must be easily accessible, and ergonomics, flexibility and work environment are factors Climo prioritises when designing and developing.

Sterilisation arrangements from Climo are designed to prevent cross-contamination.

STERILE AND HYGIENIC DO NOT NECESSARILY MEAN BORING. A HYGIENE-FRIENDLY WORKTOP CAN ALSO BE RED...

Climo has been delivering furnishing solutions to satisfied customers all over the world - Africa, America and Asia - but primarily Europe - since 1973.

Double-access cabinets can be used, for instance, for exchanging items between two rooms. This could be between corridors and washrooms or operating rooms. Our solutions are always adapted to the specific needs of the individual clinic. No two people are the same, so why should two clinics be the same?