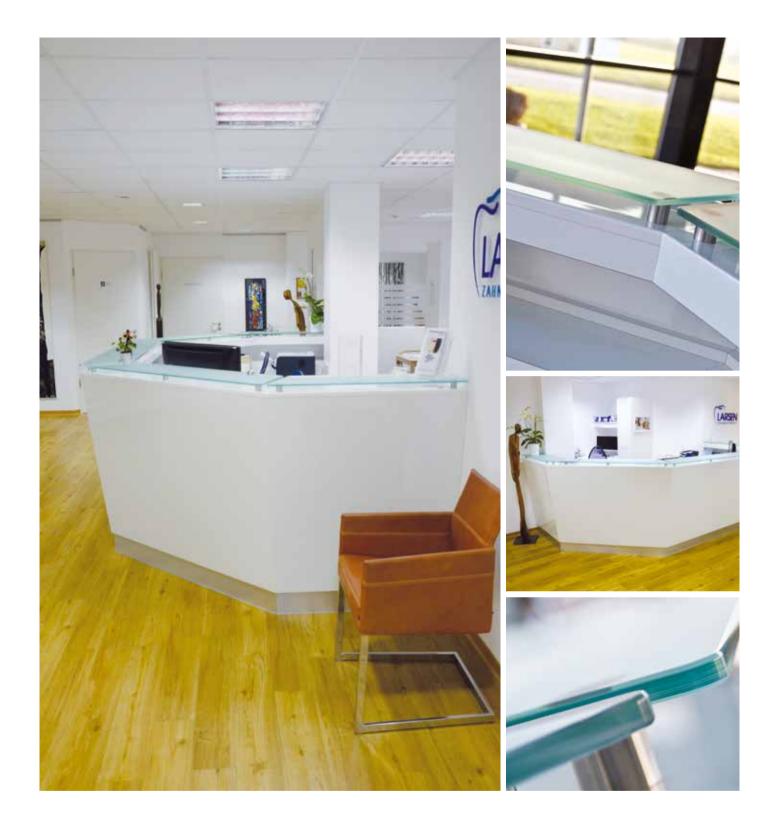

WE PUT CUSTOMER SATISFACTION FIRST AND ALWAYS DELIVER ON TIME

Climo A/S specialises in the manufacture of reception counters, making a Climo product the first thing you encounter in many settings.

Climo is a full-service provider: from interior design and layout advice and visual design proposals using 3D drawings for decision-making, to final set-up and installation.

Our counters are made and adapted entirely to your space. Height, width, colours and materials

– the list of options goes on. They even come with
electric height-adjustable worktops.

AND IT NEVER HURTS TO HAVE A SOLUTION WHICH LOOKS GOOD, TOO!

Greet your customers in style. For every clinic, consultation or business there is a reception where you can greet your customers or clients. It may be a discreet counter or a large and impressive solution. As always with products from Climo, you decide – and we stand ready to advise you.

WELCOME YOUR **CUSTOMERS** WITH STYLE

DESIGN AND FUNCTIONALITY GO HAND IN HAND IN SOLUTIONS FROM CLIMO

Within office furniture, reception counters are the most dominating type of product, but of course we also supply matching fitments, such as computer workplaces, desks, shelves, cabinets etc.