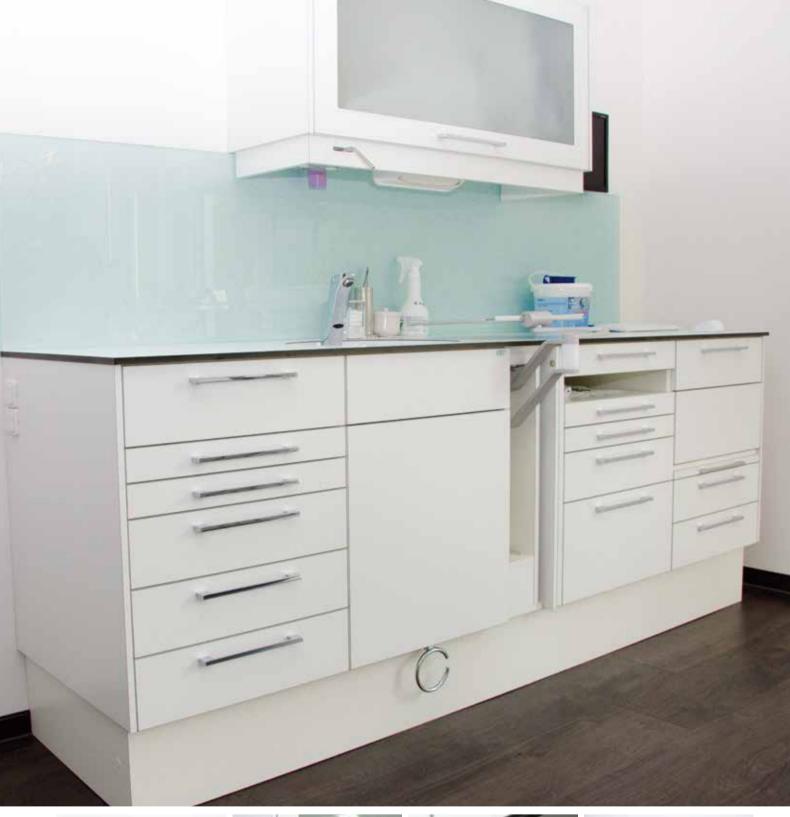

#### MEGASPACE

The MegaSpace concept is the result of our many years of experience and product development.

Organising instruments and materials in a cabinet module (workstation).

More space in less space. Putting everything within reach.

Optimal working method which takes account of ergonomics.

MegaSpace has both DUO and SOLO functionality.

Sinks are built into worktops, which makes cleaning easier and more effective. We can deliver individual sinks or entire sink modules in the arrangements. Sink sections come in different designs according to function and need.

Hygienic cabinets come in different styles and colours. The dispensers for washing, disinfection and skin care products are developed especially for single-use packaging with a dosage valve. Easy, fast and simple access to the cabinet ensures high user-friendliness.

TECHNICAL INSIGHT AND QUALITY CRAFTSMANSHIP

Cabinets for this and cabinets for that. Cabinets in the treatment room. Cabinets in sterilisation. Cabinets for sterile objects. Cabinets in the cleaning room. Cabinets in corridors. Cabinets in colours. Cabinets in kitchens. Cabinets on wheels. Cabinets for everything, even personal items.

Do you prefer roll-front or normal doors, perhaps in a high-gloss finish? You dream, we create!

All our cabinets come in exactly the dimensions that fit in your clinic. You decide whether they are wall-mounted and plinth-mounted.