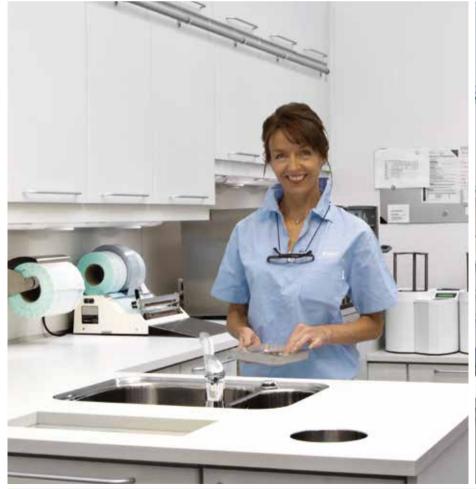

#### MEGASPACE

The MegaSpace concept is the result of our many years of experience and product development.

Organising instruments and materials in a cabinet module (workstation).

More space in less space. Putting everything within reach.

Optimal working method which takes account of ergonomics.

MegaSpace has both DUO and SOLO functionality.

Sinks are built into worktops, which makes cleaning easier and more effective. We can deliver individual sinks or entire sink modules in the arrangements. Sink sections come in different designs according to function and need.

Hygienic cabinets come in different styles and colours. The dispensers for washing, disinfection and skin care products are developed especially for single-use packaging with a dosage valve. Easy, fast and simple access to the cabinet ensures high user-friendliness.