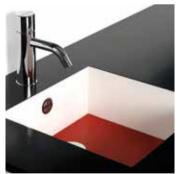

Optimal working method which takes account of ergonomics.

MegaSpace has both DUO and SOLO functionality.

Sinks are built into worktops, which makes cleaning easier and more effective. We can deliver individual sinks or entire sink modules in the arrangements. Sink sections come in different designs according to function and need.