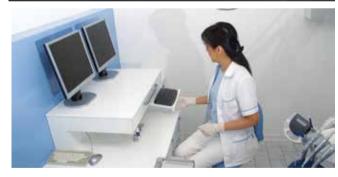

#### MEGASPACE

The MegaSpace concept is the result of our many years of experience and product development.

Organising instruments and materials in a cabinet module (workstation).

More space in less space. Putting everything within reach.

Optimal working method which takes account of ergonomics.

MegaSpace has both DUO and SOLO functionality.

Sinks are built into worktops, which makes cleaning easier and more effective. We can deliver individual sinks or entire sink modules in the arrangements. Sink sections come in different designs according to function and need.