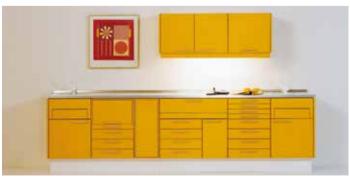

#### MEGASPACE

The MegaSpace concept is the result of our many years of experience and product development.

Organising instruments and materials in a cabinet module (workstation).

More space in less space. Putting everything within reach.

Optimal working method which takes account of ergonomics.

MegaSpace has both DUO and SOLO functionality.

Sinks are built into worktops, which makes cleaning easier and more effective. We can deliver individual sinks or entire sink modules in the arrangements. Sink sections come in different designs according to function and need.

Hygienic cabinets come in different styles and colours. The dispensers for washing, disinfection and skin care products are developed especially for single-use packaging with a dosage valve. Easy, fast and simple access to the cabinet ensures high user-friendliness.