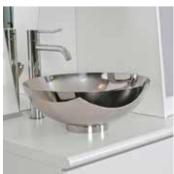

Optimal working method which takes account of ergonomics.

MegaSpace has both DUO and SOLO functionality.

Sinks are built into worktops, which makes cleaning easier and more effective. We can deliver individual sinks or entire sink modules in the arrangements. Sink sections come in different designs according to function and need.