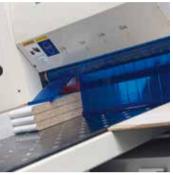

#### ANTI-BACTERIAL HIGH-PRESSURE LAMINATE

Bacteria are spread directly from person to person by contact with materials, instruments and surfaces. The risk of bacterial infection is great due to the increasingly widespread resistance of bacteria to antibiotics. Indirect infection cannot be reduced by thorough cleaning alone. We used a technological solution to produce an anti-bacterial high-pressure laminate which prevents the spread of bacteria. The number of bacteria are reduced within 24 hours by

The effect is achieved by using silver. The surface of our high-pressure laminates contains glass-encapsulated silver ions which impede and prevent the spread of harmful bacteria. This special finish inhibits bacterial growth – even in deep imprints in the laminate.

As the silver ions are encapsulated already during the production process, the long-lasting antibacterial effect cannot be removed, eliminated or washed away.

The bactericidal effect lasts as long as the laminate's service life.