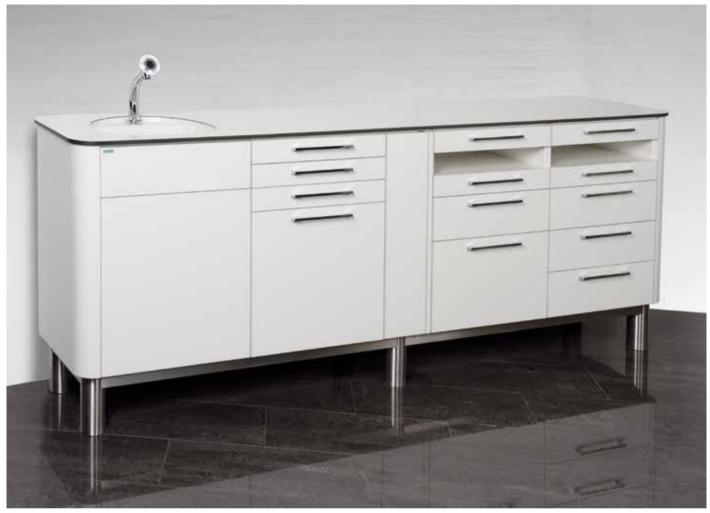

#### MEGASPACE

The MegaSpace concept is the result of our many years of experience and product development.

Organising instruments and materials in a cabinet module (workstation).

More space in less space. Putting everything within reach.

Optimal working method which takes account of ergonomics.

MegaSpace has both DUO and SOLO functionality.

Sinks are built into worktops, which makes cleaning easier and more effective. We can deliver individual sinks or entire sink modules in the arrangements. Sink sections come in different designs according to function and need.

Hygienic cabinets come in different styles and colours. The dispensers for washing, disinfection and skin care products are developed especially for single-use packaging with a dosage valve. Easy, fast and simple access to the cabinet ensures high user-friendliness.

TECHNICAL INSIGHT AND QUALITY CRAFTSMANSHIP

Cabinets for this and cabinets for that. Cabinets in the treatment room. Cabinets in sterilisation. Cabinets for sterile objects. Cabinets in the cleaning room. Cabinets in corridors. Cabinets in colours. Cabinets in kitchens. Cabinets on wheels. Cabinets for everything, even personal items.

Do you prefer roll-front or normal doors, perhaps in a high-gloss finish? You dream, we create!

All our cabinets come in exactly the dimensions that fit in your clinic. You decide whether they are wall-mounted and plinth-mounted.