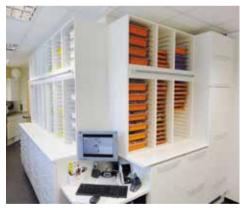

#### MEGASPACE

The MegaSpace concept is the result of our many years of experience and product development.

Organising instruments and materials in a cabinet module (workstation).

More space in less space. Putting everything within reach.

Optimal working method which takes account of ergonomics.

MegaSpace has both DUO and SOLO functionality.

Sinks are built into worktops, which makes cleaning easier and more effective. We can deliver individual sinks or entire sink modules in the arrangements. Sink sections come in different designs according to function and need.

TECHNICAL INSIGHT AND QUALITY CRAFTSMANSHIP

Cabinets for this and cabinets for that. Cabinets in the treatment room. Cabinets in sterilisation. Cabinets for sterile objects. Cabinets in the cleaning room. Cabinets in corridors. Cabinets in colours. Cabinets in kitchens. Cabinets on wheels. Cabinets for everything, even personal items.