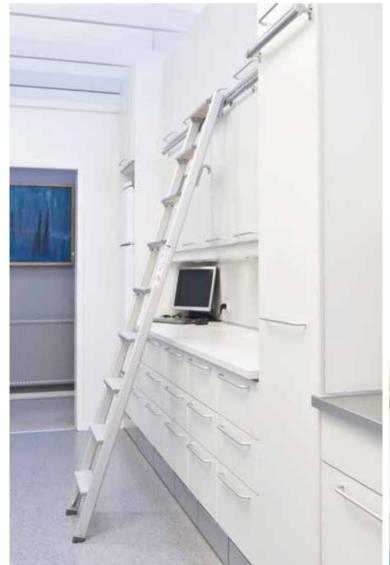

#### MEGASPACE

The MegaSpace concept is the result of our many years of experience and product development.

Organising instruments and materials in a cabinet module (workstation).

More space in less space. Putting everything within reach.

Optimal working method which takes account of ergonomics.

MegaSpace has both DUO and SOLO functionality.

Sinks are built into worktops, which makes cleaning easier and more effective. We can deliver individual sinks or entire sink modules in the arrangements. Sink sections come in different designs according to function and need.