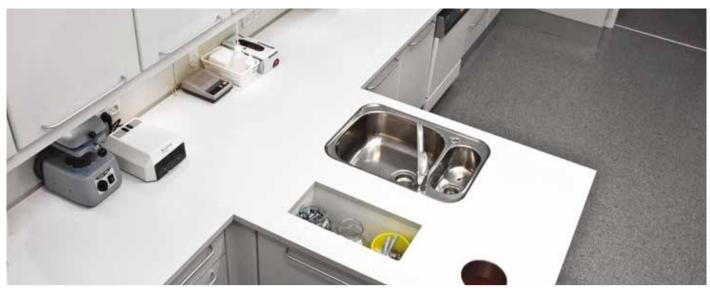

#### MEGASPACE

The MegaSpace concept is the result of our many years of experience and product development.

Organising instruments and materials in a cabinet module (workstation).

More space in less space. Putting everything within reach.

Optimal working method which takes account of ergonomics.

MegaSpace has both DUO and SOLO functionality.

Sinks are built into worktops, which makes cleaning easier and more effective. We can deliver individual sinks or entire sink modules in the arrangements. Sink sections come in different designs according to function and need.