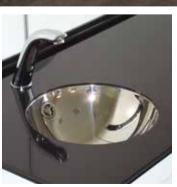

Optimal working method which takes account of ergonomics.

MegaSpace has both DUO and SOLO functionality.

Sinks are built into worktops, which makes cleaning easier and more effective. We can deliver individual sinks or entire sink modules in the arrangements. Sink sections come in different designs according to function and need.