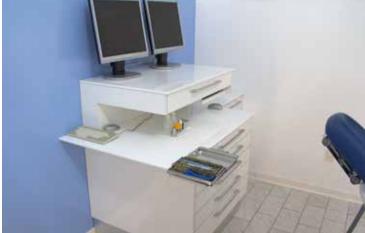

#### MEGASPACE

The MegaSpace concept is the result of our many years of experience and product development.

Organising instruments and materials in a cabinet module (workstation).

More space in less space. Putting everything within reach.

Optimal working method which takes account of ergonomics.

MegaSpace has both DUO and SOLO functionality.

Sinks are built into worktops, which makes cleaning easier and more effective. We can deliver individual sinks or entire sink modules in the arrangements. Sink sections come in different designs according to function and need.