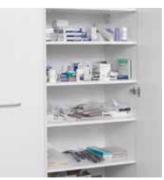

#### MEGASPACE

The MegaSpace concept is the result of our many years of experience and product development.

Organising instruments and materials in a cabinet module (workstation).

More space in less space. Putting everything within reach.

Optimal working method which takes account of ergonomics.

MegaSpace has both DUO and SOLO functionality.

Sinks are built into worktops, which makes cleaning easier and more effective. We can deliver individual sinks or entire sink modules in the arrangements. Sink sections come in different designs according to function and need.

Hygienic cabinets come in different styles and colours. The dispensers for washing, disinfection and skin care products are developed especially for single-use packaging with a dosage valve. Easy, fast and simple access to the cabinet ensures high user-friendliness.