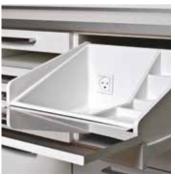

Optimal working method which takes account of ergonomics.

MegaSpace has both DUO and SOLO functionality.

Sinks are built into worktops, which makes cleaning easier and more effective. We can deliver individual sinks or entire sink modules in the arrangements. Sink sections come in different designs according to function and need.

Hygienic cabinets come in different styles and colours. The dispensers for washing, disinfection and skin care products are developed especially for single-use packaging with a dosage valve. Easy, fast and simple access to the cabinet ensures high user-friendliness.