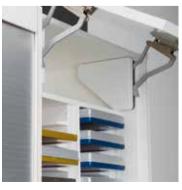

#### MEGASPACE

The MegaSpace concept is the result of our many years of experience and product development.

Organising instruments and materials in a cabinet module (workstation).

More space in less space. Putting everything within reach.

Optimal working method which takes account of ergonomics.

MegaSpace has both DUO and SOLO functionality.

Sinks are built into worktops, which makes cleaning easier and more effective. We can deliver individual sinks or entire sink modules in the arrangements. Sink sections come in different designs according to function and need.