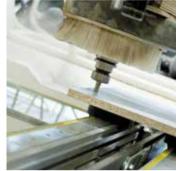

#### ANTI-BACTERIAL HIGH-PRESSURE LAMINATE

Bacteria are spread directly from person to person by contact with materials, instruments and surfaces. The risk of bacterial infection is great due to the increasingly widespread resistance of bacteria to antibiotics. Indirect infection cannot be reduced by thorough cleaning alone. We used a technological solution to produce an anti-bacterial high-pressure laminate which prevents the spread of bacteria. The number of bacteria are reduced within 24 hours by

The effect is achieved by using silver. The surface of our high-pressure laminates contains glass-encapsulated silver ions which impede and prevent the spread of harmful bacteria. This special finish inhibits bacterial growth – even in deep imprints in the laminate.

As the silver ions are encapsulated already during the production process, the long-lasting antibacterial effect cannot be removed, eliminated or washed away.

The bactericidal effect lasts as long as the laminate's service life.