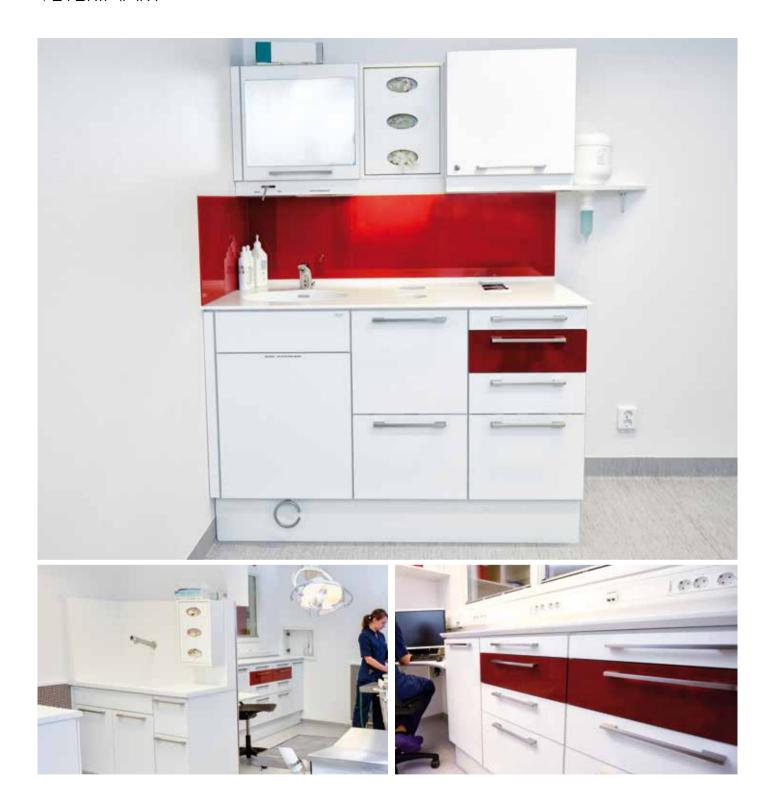

## VETERINARY

Climo is 100% Danish-owned, and all furniture is manufactured in our factory in Hobro.

All products are test-assembled and checked prior to delivery. This ensures error-free delivery and faster assembly for you, the customer.

WE AND OUR PRODUCTS HAVE PROVEN OUR WORTH - QUALITY PAYS