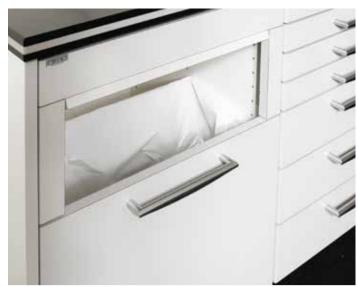

Double-access cabinets can be used, for instance, for exchanging items between two rooms. This could be between corridors and washrooms or operating rooms. Our solutions are always adapted to the specific needs of the individual clinic. No two people are the same, so why should two clinics be the same?