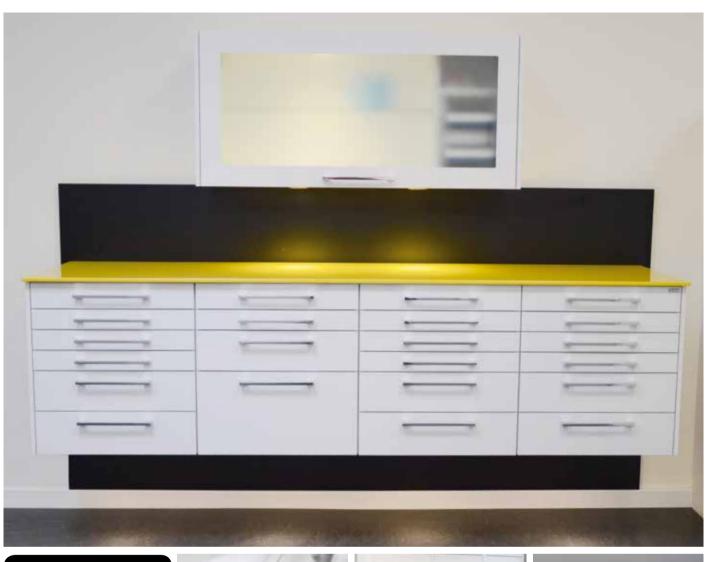

#### MEGASPACE

The MegaSpace concept is the result of our many years of experience and product development.

Organising instruments and materials in a cabinet module (workstation).

More space in less space. Putting everything within reach.

TECHNICAL INSIGHT AND QUALITY CRAFTSMANSHIP

Cabinets for this and cabinets for that. Cabinets in the treatment room. Cabinets in sterilisation. Cabinets for sterile objects. Cabinets in the cleaning room. Cabinets in corridors. Cabinets in colours. Cabinets in kitchens. Cabinets on wheels. Cabinets for everything, even personal items.

Do you prefer roll-front or normal doors, perhaps in a high-gloss finish? You dream, we create!

All our cabinets come in exactly the dimensions that fit in your clinic. You decide whether they are wall-mounted and plinth-mounted.