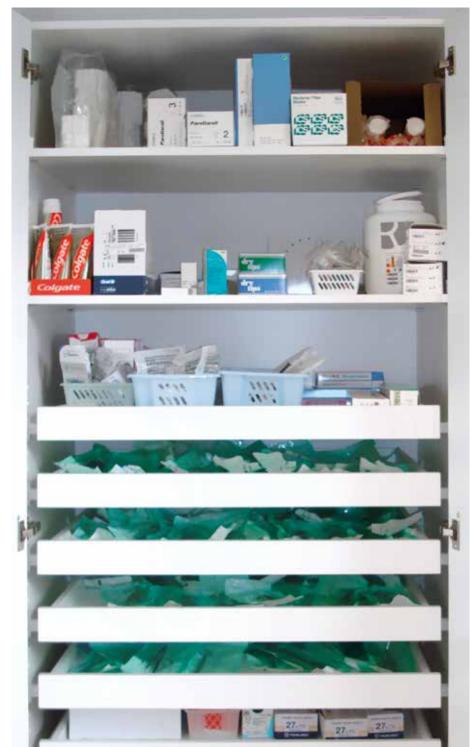

#### MEGASPACE

The MegaSpace concept is the result of our many years of experience and product development.

Organising instruments and materials in a cabinet module (workstation).

More space in less space. Putting everything within reach.

Optimal working method which takes account of ergonomics.

MegaSpace has both DUO and SOLO functionality.

Sinks are built into worktops, which makes cleaning easier and more effective. We can deliver individual sinks or entire sink modules in the arrangements. Sink sections come in different designs according to function and need.

Hygienic cabinets come in different styles and colours. The dispensers for washing, disinfection and skin care products are developed especially for single-use packaging with a dosage valve. Easy, fast and simple access to the cabinet ensures high user-friendliness.