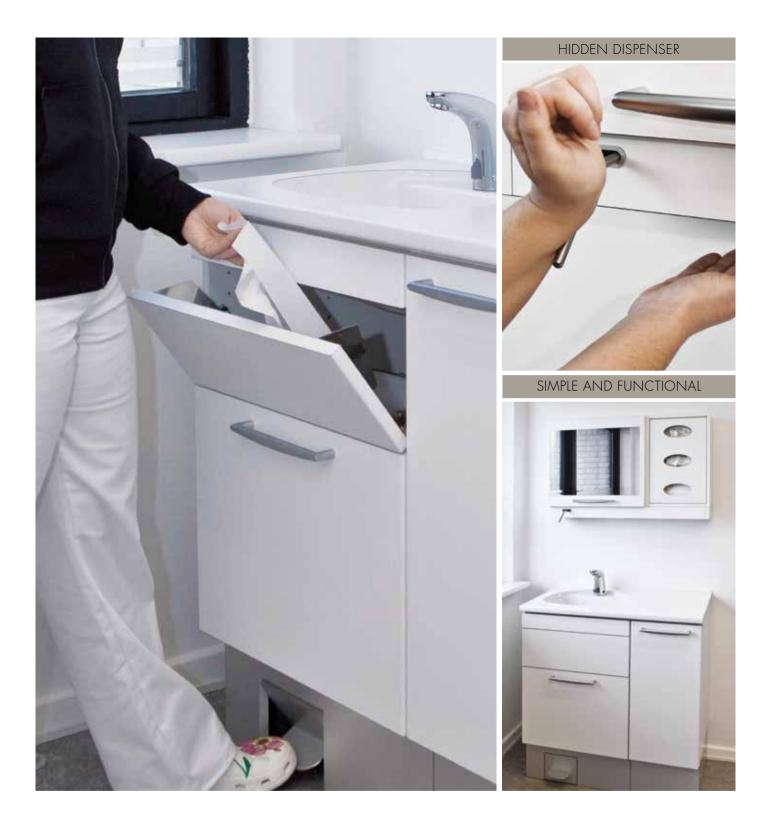

Hygienic cabinets come in different styles and colours. The dispensers for washing, disinfection and skin care products are developed especially for single-use packaging with a dosage valve. Easy, fast and simple access to the cabinet ensures high user-friendliness.

Double-access cabinets can be used, for instance, for exchanging items between two rooms. This could be between corridors and washrooms or operating rooms. Our solutions are always adapted to the specific needs of the individual clinic. No two people are the same, so why should two clinics be the same?