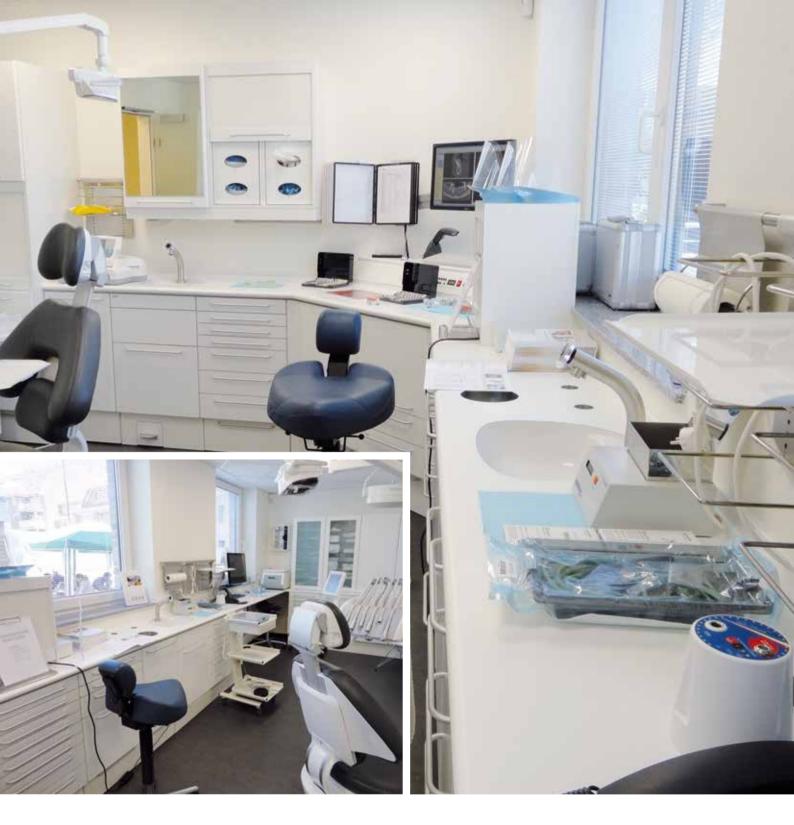

## CLINIC

WE DELIVER HIGH QUALITY NATURALLY

Climo specialises in supplying turnkey furnishing solutions for clinics in Europe. We focus on good design, functionality and ergonomical properties, which allows us to lay the groundwork for a good work environment.

#### MEGASPACE

The MegaSpace concept is the result of our many years of experience and product development.

Organising instruments and materials in a cabinet module (workstation).

More space in less space. Putting everything within reach.

Optimal working method which takes account of ergonomics.

MegaSpace has both DUO and SOLO functionality.

Sinks are built into worktops, which makes cleaning easier and more effective. We can deliver individual sinks or entire sink modules in the arrangements. Sink sections come in different designs according to function and need.

Hygienic cabinets come in different styles and colours. The dispensers for washing, disinfection and skin care products are developed especially for single-use packaging with a dosage valve. Easy, fast and simple access to the cabinet ensures high user-friendliness.

TECHNICAL INSIGHT AND QUALITY CRAFTSMANSHIP

Cabinets for this and cabinets for that. Cabinets in the treatment room. Cabinets in sterilisation. Cabinets for sterile objects. Cabinets in the cleaning room. Cabinets in corridors. Cabinets in colours. Cabinets in kitchens. Cabinets on wheels. Cabinets for everything, even personal items.

Do you prefer roll-front or normal doors, perhaps in a high-gloss finish? You dream, we create!

All our cabinets come in exactly the dimensions that fit in your clinic. You decide whether they are wall-mounted and plinth-mounted.