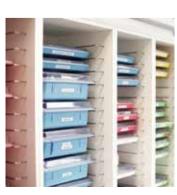

#### MEGASPACE

The MegaSpace concept is the result of our many years of experience and product development.

Organising instruments and materials in a cabinet module (workstation).

More space in less space. Putting everything within reach.

Optimal working method which takes account of ergonomics.

MegaSpace has both DUO and SOLO functionality.

Sinks are built into worktops, which makes cleaning easier and more effective. We can deliver individual sinks or entire sink modules in the arrangements. Sink sections come in different designs according to function and need.

Hygienic cabinets come in different styles and colours. The dispensers for washing, disinfection and skin care products are developed especially for single-use packaging with a dosage valve. Easy, fast and simple access to the cabinet ensures high user-friendliness.