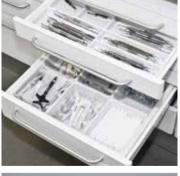

#### MEGASPACE

The MegaSpace concept is the result of our many years of experience and product development.

Organising instruments and materials in a cabinet module (workstation).

More space in less space. Putting everything within reach.

Optimal working method which takes account of ergonomics.

MegaSpace has both DUO and SOLO functionality.

Sinks are built into worktops, which makes cleaning easier and more effective. We can deliver individual sinks or entire sink modules in the arrangements. Sink sections come in different designs according to function and need.

Hygienic cabinets come in different styles and colours. The dispensers for washing, disinfection and skin care products are developed especially for single-use packaging with a dosage valve. Easy, fast and simple access to the cabinet ensures high user-friendliness.