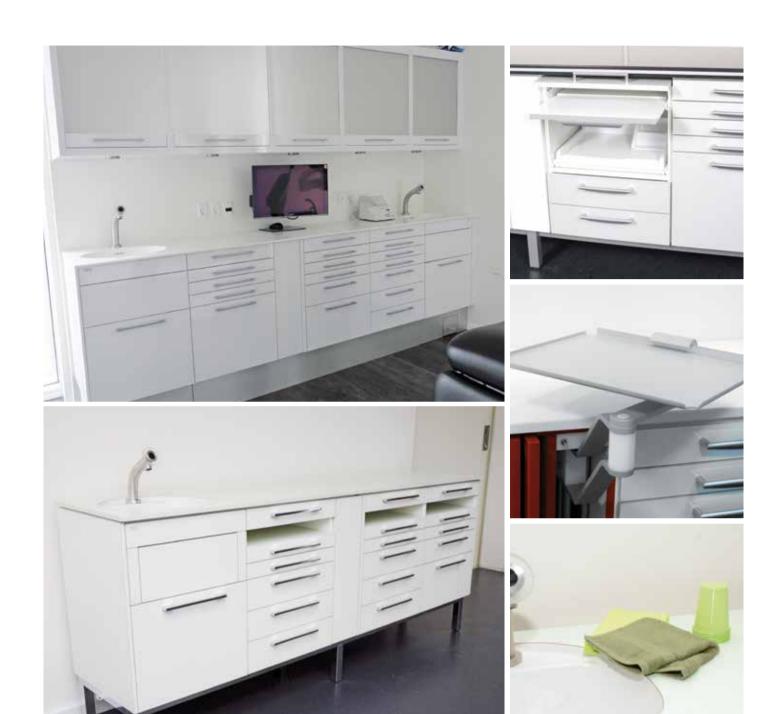

#### MEGASPACE

The MegaSpace concept is the result of our many years of experience and product development.

Organising instruments and materials in a cabinet module (workstation).

More space in less space. Putting everything within reach.

Optimal working method which takes account of ergonomics.

MegaSpace has both DUO and SOLO functionality.

Sinks are built into worktops, which makes cleaning easier and more effective. We can deliver individual sinks or entire sink modules in the arrangements. Sink sections come in different designs according to function and need.

Hygienic cabinets come in different styles and colours. The dispensers for washing, disinfection and skin care products are developed especially for single-use packaging with a dosage valve. Easy, fast and simple access to the cabinet ensures high user-friendliness.

TECHNICAL INSIGHT AND QUALITY CRAFTSMANSHIP

Cabinets for this and cabinets for that. Cabinets in the treatment room. Cabinets in sterilisation. Cabinets for sterile objects. Cabinets in the cleaning room. Cabinets in corridors. Cabinets in colours. Cabinets in kitchens. Cabinets on wheels. Cabinets for everything, even personal items.

Do you prefer roll-front or normal doors, perhaps in a high-gloss finish? You dream, we create!

All our cabinets come in exactly the dimensions that fit in your clinic. You decide whether they are wall-mounted and plinth-mounted.