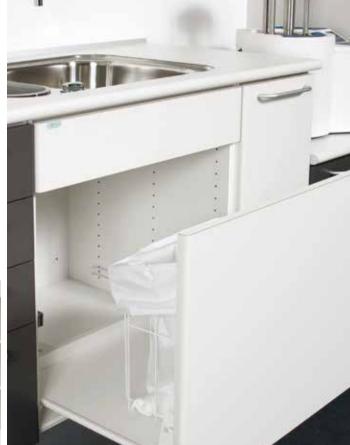

Optimal working method which takes account of ergonomics.

MegaSpace has both DUO and SOLO functionality.

Sinks are built into worktops, which makes cleaning easier and more effective. We can deliver individual sinks or entire sink modules in the arrangements. Sink sections come in different designs according to function and need.

Hygienic cabinets come in different styles and colours. The dispensers for washing, disinfection and skin care products are developed especially for single-use packaging with a dosage valve. Easy, fast and simple access to the cabinet ensures high user-friendliness.