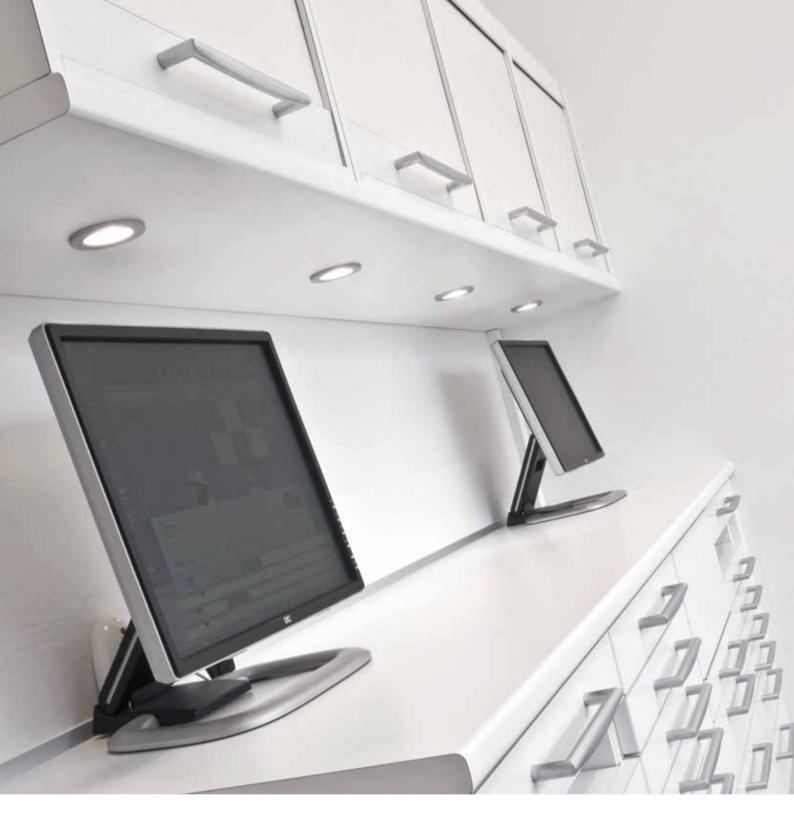

#### MEGASPACE

The MegaSpace concept is the result of our many years of experience and product development.

Organising instruments and materials in a cabinet module (workstation).

More space in less space. Putting everything within reach.

Optimal working method which takes account of ergonomics.

MegaSpace has both DUO and SOLO functionality.

Sinks are built into worktops, which makes cleaning easier and more effective. We can deliver individual sinks or entire sink modules in the arrangements. Sink sections come in different designs according to function and need.