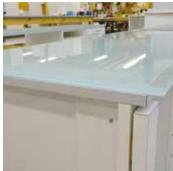

Optimal working method which takes account of ergonomics.

MegaSpace has both DUO and SOLO functionality.

Sinks are built into worktops, which makes cleaning easier and more effective. We can deliver individual sinks or entire sink modules in the arrangements. Sink sections come in different designs according to function and need.

Hygienic cabinets come in different styles and colours. The dispensers for washing, disinfection and skin care products are developed especially for single-use packaging with a dosage valve. Easy, fast and simple access to the cabinet ensures high user-friendliness.