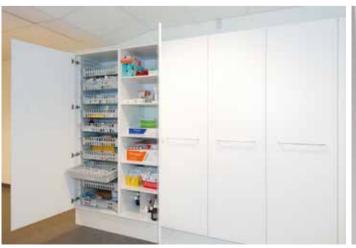

TECHNICAL INSIGHT AND QUALITY CRAFTSMANSHIP

Cabinets for this and cabinets for that. Cabinets in the treatment room. Cabinets in sterilisation. Cabinets for sterile objects. Cabinets in the cleaning room. Cabinets in corridors. Cabinets in colours. Cabinets in kitchens. Cabinets on wheels. Cabinets for everything, even personal items.

Do you prefer roll-front or normal doors, perhaps in a high-gloss finish? You dream, we create!

All our cabinets come in exactly the dimensions that fit in your clinic. You decide whether they are wall-mounted and plinth-mounted.

Double-access cabinets can be used, for instance, for exchanging items between two rooms. This could be between corridors and washrooms or operating rooms. Our solutions are always adapted to the specific needs of the individual clinic. No two people are the same, so why should two clinics be the same?