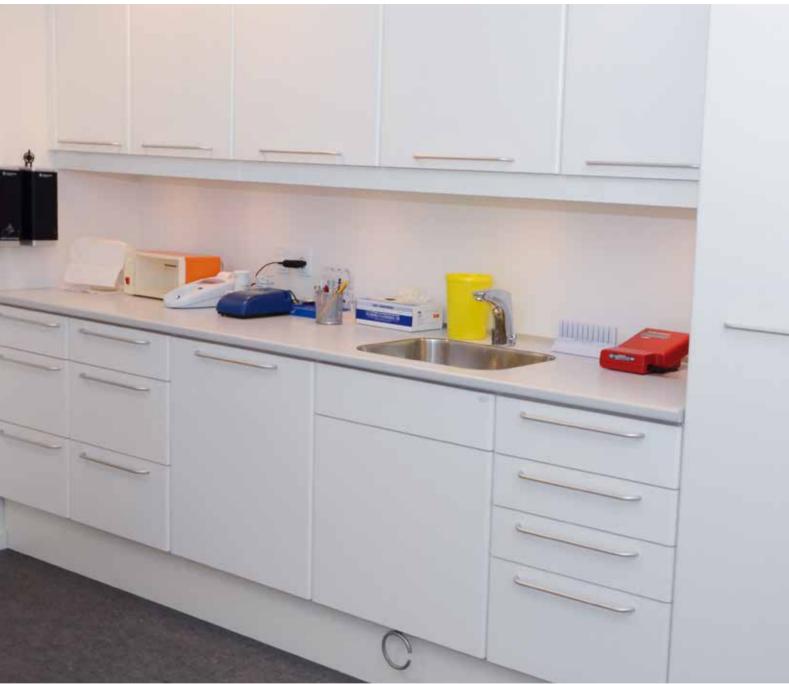

TECHNICAL INSIGHT AND QUALITY CRAFTSMANSHIP

Cabinets for this and cabinets for that. Cabinets in the treatment room. Cabinets in sterilisation. Cabinets for sterile objects. Cabinets in the cleaning room. Cabinets in corridors. Cabinets in colours. Cabinets in kitchens. Cabinets on wheels. Cabinets for everything, even personal items.

Do you prefer roll-front or normal doors, perhaps in a high-gloss finish? You dream, we create!

All our cabinets come in exactly the dimensions that fit in your clinic. You decide whether they are wall-mounted and plinth-mounted.