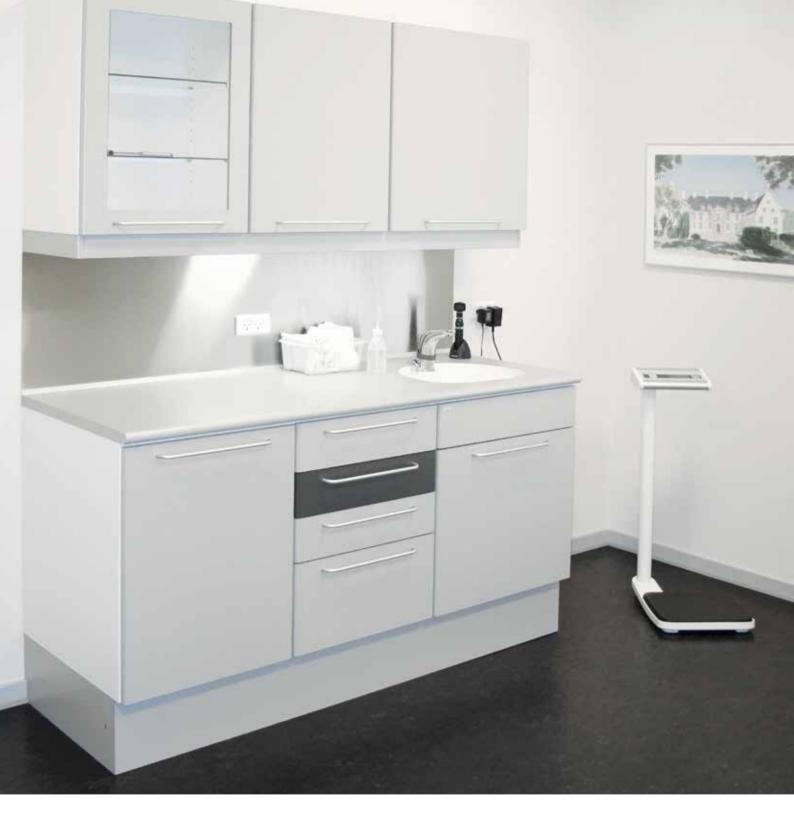

#### MEGASPACE

The MegaSpace concept is the result of our many years of experience and product development.

Organising instruments and materials in a cabinet module (workstation).

More space in less space. Putting everything within reach.

Optimal working method which takes account of ergonomics.

MegaSpace has both DUO and SOLO functionality.

Sinks are built into worktops, which makes cleaning easier and more effective. We can deliver individual sinks or entire sink modules in the arrangements. Sink sections come in different designs according to function and need.

Hygienic cabinets come in different styles and colours. The dispensers for washing, disinfection and skin care products are developed especially for single-use packaging with a dosage valve. Easy, fast and simple access to the cabinet ensures high user-friendliness.