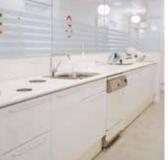

#### MEGASPACE

The MegaSpace concept is the result of our many years of experience and product development.

Organising instruments and materials in a cabinet module (workstation).

More space in less space. Putting everything within reach.

Optimal working method which takes account of ergonomics.

MegaSpace has both DUO and SOLO functionality.

Sinks are built into worktops, which makes cleaning easier and more effective. We can deliver individual sinks or entire sink modules in the arrangements. Sink sections come in different designs according to function and need.