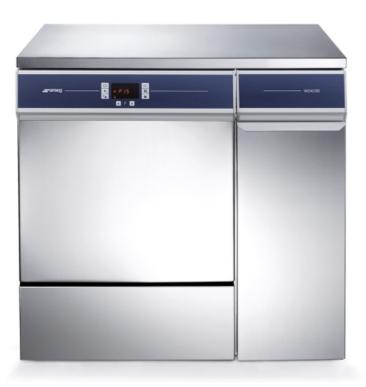

## WD4060D

THREE-PHASES WASHER DISINFECTOR WITH DRYING SYSTEM, EN15883 APPROVED BASIC LINE - WASHER DISINFECTOR 60 CM WITH DRYING SYSTEM Download PDF

- ✓ washing up to 95 °C antibacterial thermal disinfection
- programs: 9 default + 6 custom
- microprocessor programmable electronic control
- ✓ serial port RS232 for connection to external printer or PC
- forced hot air drying system with HEPA air filter
- ✓ high efficiency steam condenser Ecoslim, with cold water injection
- peristaltic pump for liquid detergent and level sensor
- ✓ peristaltic pump for acid liquid neutralizer and level sensor
- possibility of installing 1 additional peristaltic pump
- washing chamber and internal door in stainless steel AISI 316L
- external panels in stainless steel AISI 304
- external dimensions LxDxH: 600 x 600 x 850 mm
- ✓ internal working dimensions LxDxH: 525 x 490 x 570 mm
- incorporated water softener with salt sensor
- cold water and demineralized water connections
- electronic door lock system for user safety
- electrical connection: 3/N/PE 400 V 50 Hz 7 kW max
- 60 Hz version available
- ✓ basic trolleys CS1-1 and CS2 included