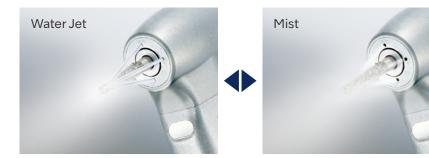

## **Two-Way Spray Function**

The world's first two-way spray function allows you to instantly choose between a mist or jet spray. Chose in an instant depending on the conditions and procedure. The water jet spray prevents subcutaneous emphysema in surgical procedures whilst still cooling during restorative procedures. When spray mist can be used again without restriction just switch again. No equipment modification required.

## Easy On/Off Switch

Switch between water jet (water only) and water spray (water and air mist) in an instant.