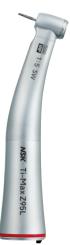

## NEW Ti-Max Z95L

Instantly switch between mist or jet spray at the flip of a button with the world's first two way spray technology. When extra safety is needed the water jet provides maximum protection while still offering optimum cooling, then when conditions allow switching back to mist is a breeze. No equipment modification is needed, put the control back in your hands.

### MODEL: Z95L ORDER CODE: C1034