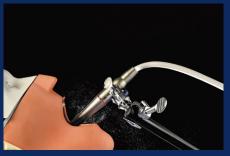

## TIME TO SWITCH

Spray air contributes significantly to spray mist in dental instruments. Contra-angles produce much less compared to air turbines and by switching off the spray air this instruments generates even less aerosol. This means the associated risks are reduced considerably. NSK has invented the spray switch for handpieces. No other handpiece brand offers this convenient and effective feature. Turning off spray air couldn't be easier - just simply twist the switch.

#### Contra-angle w/ NO spray air