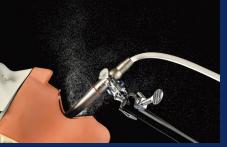

## TIME TO SWITCH

Spray air contributes significantly to spray mist in dental instruments. Contra-angles produce much less compared to air turbines and by switching off the spray air this instruments generates even less aerosol. This means the associated risks are reduced considerably. NSK has invented the spray switch for handpieces. No other handpiece brand offers this convenient and effective feature. Turning off spray air couldn't be easier - just simply twist the switch.

## **Aerosol laser experiment**

Air Turbine w/ spray air

Contra-angle w/ spray air