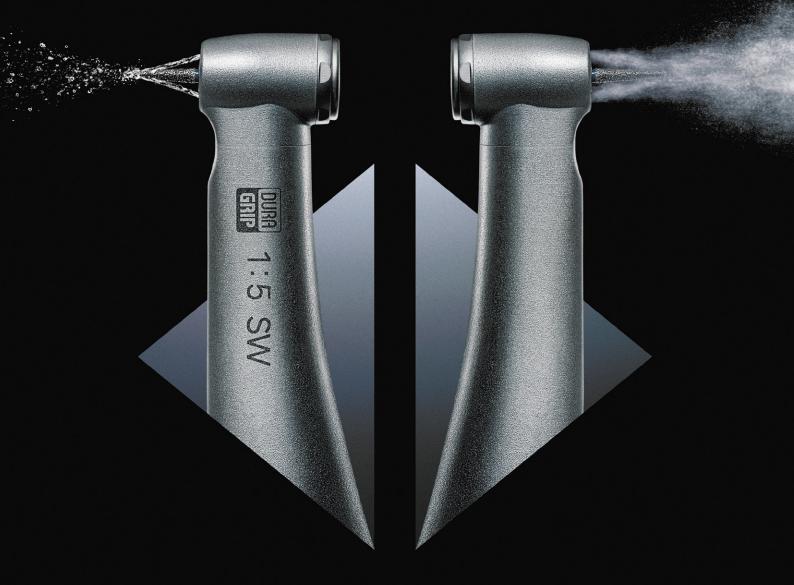

## **Two-Way Spray Function**

The world's first two-way spray function allows you to instantly choose between a mist or jet spray. Chose in an instant depending on the conditions and procedure. The water jet spray prevents subcutaneous emphysema in surgical procedures whilst still cooling during restorative procedures. When spray mist can be used again without restriction just switch again. No equipment modification required.

## Easy On/Off Switch

Switch between water jet (water only) and water spray (water and air mist) in an instant.

### MODEL: Z95L ORDER CODE: C1034

#### Specifications

Gear Ratio : 1:5 Increasing Coolant Design : Quattro Ports (with two way spray function) Body Material : Titanium Body Coating DURAGRIP Max Speed : 200,000 min<sup>-1</sup>

Features

DLC Coating / Anti Heat System Cellular Glass Optics / Ceramic Bearings Clean Head System / Push Button Chuck / Microfilter