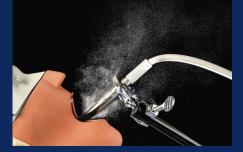

## TIME TO SWITCH

Spray air contributes significantly to spray mist in dental instruments. Contra-angles produce much less compared to air turbines and by switching off the spray air this instruments generates even less aerosol. This means the associated risks are reduced considerably. NSK has invented the spray switch for handpieces. No other handpiece brand offers this convenient and effective feature. Turning off spray air couldn't be easier - just simply twist the switch.

## **Aerosol laser experiment**

Air Turbine w/ spray air

Contra-angle w/ spray air