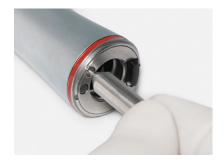

#### Specifications

Gear Ratio : 1:5 Increasing Coolant Design : Quattro Ports (with two way spray function) Body Material : Titanium Body Coating DURAGRIP Max Speed : 200,000 min<sup>-1</sup>

Features

DLC Coating / Anti Heat System Cellular Glass Optics / Ceramic Bearings Clean Head System / Push Button Chuck / Microfilter

#### Specifications

Gear Ratio : 1:4.2 Increasing Coolant Design : Quattro Ports (with two way spray function) Body Material : Titanium Body Coating DURAGRIP Max Speed : 168,000 min<sup>-1</sup>

Features